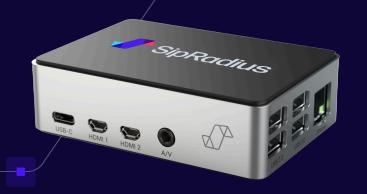

#### **Physical**

- +5VDC USB-C supply (Included)
- Remote Controller (Included)
- 1GBE RJ-45 Network Interface
- Dual HDMI Output
- AUX Audio Output
- Robust form factor for deployment anywhere
- Dimensions: 3.75" x 2.5" x 1"