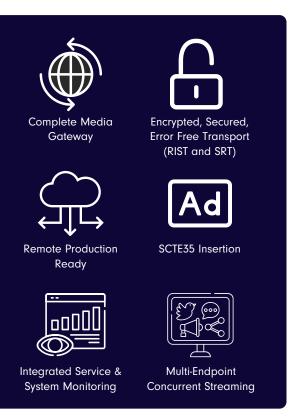

### **BRIEF**

Low-Latency Error Corrective Transport, and Media Gateway capabilities in a compact, portable form factor. Designed specifically for an any IP service type in - to an any IP service type out broadcast production and streaming solution.

#### **Functional**

- Live IP Transmuxing UDP, RTP, HLS, RTMP, RTSP, DASH (any format to any format)
- Multi-network NDI bridge capability
- Up to 5 Integrated RIST or SRT transmitter and receivers, DOZER transport
- Integrated WebRTC compliant playback for all transmitted and received services
- Open API control and event triggering
- SCTE35 insertion capabilities
- Media server relay and caching server
- CDN delivery gateway for live streaming applications