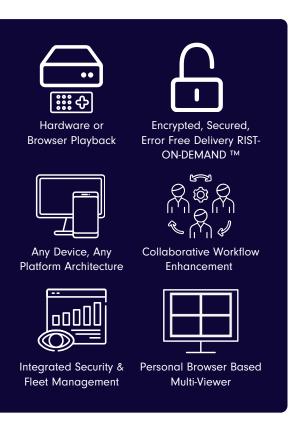

## **System Features**

- Infinitely scalable architecture for any number of channels, services, and users
- Integrated media server and relay capabilities for secure, bandwidth conscious operations
- Open standard design for integration with all compliant sources and services
- Personal accounts and customizable viewing profiles for each user
- Open API for administrative, control and operational usage
- Complete user, channel, and access administration with integrated connection and audit logging
- Simplified fleet management, automatic device registration and multi-device upgrades with a single click

### **Integrations**

- Software only for flexible on-premise or cloud deployment
- Secure playback and delivery WebRTC based solutions (seamless integration with M.aX, Coral and other vendors)