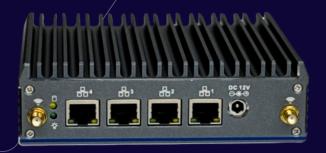

#### **Physical**

- Quad 1GbE RJ-45 For Multi-Network redundancy
- LTE SIM or Wi-Fi capable
- +12VDC supply (included)
- · Optional rack mount bracket
- Optional redundant power supply
- Dimensions 4.53" x 4.23" x 1.54" (11.5 x 10.75 x 3.9 cm)