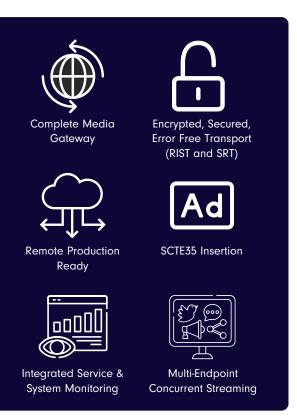

### **BRIEF**

Low-Latency Error Corrective Transport, and Media Gateway capabilities in a compact, portable form factor. Designed specifically for an any IP service type in - to an any IP service type out broadcast production and streaming solution.

#### **Functional**

- Live IP Transmuxing UDP, RTP, HLS, RTMP, RTSP, DASH (any format to any format)
- Multi-network NDI bridge capability
- Up to 5 Integrated RIST or SRT transmitter and receivers, DOZER transport
- Integrated WebRTC compliant playback for all transmitted and received services
- Open API control and event triggering
- SCTE35 insertion capabilities
- · Media server relay and caching server
- CDN delivery gateway for live streaming applications