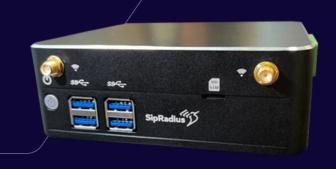

### **Physical**

- 2 RJ-45 For Multi-Network redundancy
- LTE SIM or Wi-Fi capable
- +12VDC supply (included)
- · Optional rack mount bracket
- · Optional redundant power supply
- Dimensions 7.3" x 5" x 2.6" (18.6 x 12.7 x 6.6 cm)