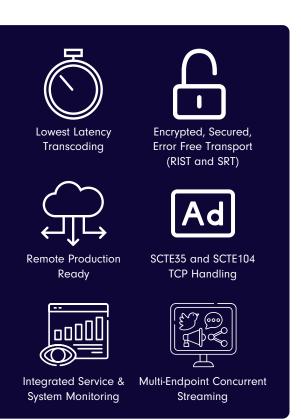

## **BRIEF**

Low-Latency Transcoding, Error Corrective Transport, and Media Gateway capabilities in a compact, portable unit. Designed specifically for an any IP service type in - to an any IP service type out broadcast production and streaming solution.

## True Broadcast Compliant Transcoding

- Video Codecs HEVC, H.264, MPEG-2 and NDI, NDI-HX\* (up to 1080p59.94 and 1080p60)
- Audio Codecs (Up to 16 Ch.) OPUS, AAC, AES67 (Up to 5.1 Ch.) MPEG-2, AAC, AC-3, AC-3+\*
- Live Encoding and transcoding UDP, RTP, HLS, RTMP, RTSP, DASH
- · Integrated RIST, SRT, and DOZER transport
- 2022-7 seamless protection switching input support
- MPEG-TS, dual RTP main and backup outputs
- Integrated WebRTC playback for all encoded services
- TS/MP4 recording and playback
- Frame accurate SCTE104/35 (TCP), SMPTE 2038 handling
- Open API control and event triggering